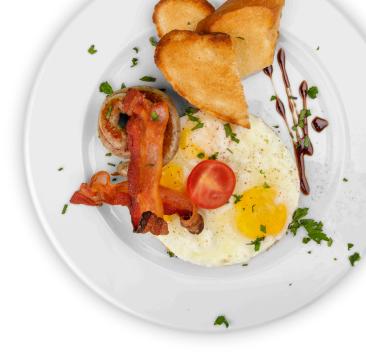

# BREAKFAST

AVAILABLE UNTIL 11.45AM

Full English

£13.95

Two rashers of back bacon, two sausages, tomato, one fried egg, thick toast, hash brown, tomato, baked beans and cap mushroom

#### Vegetarian Full English

£13.95

Two fried eggs, thick toast, two hash browns, tomato, baked beans, cap mushrooms and smashed avocado